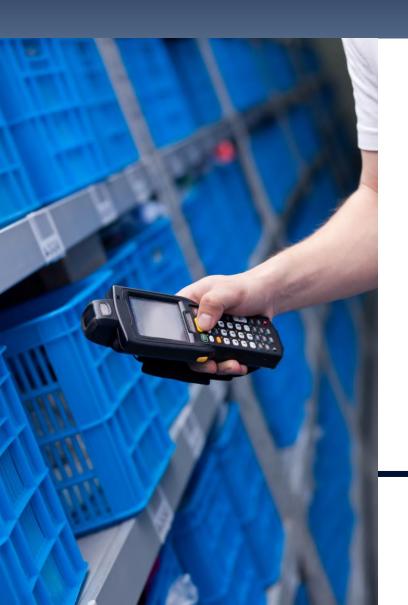

# Step 7 Picking at the DC

Pick up the orders from the DC using a hand-held-terminal