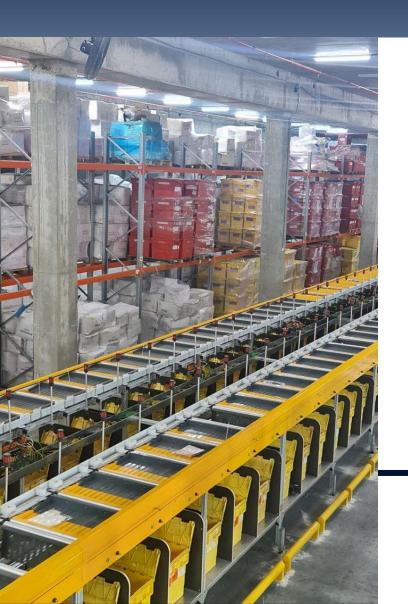

# Step 8 Sorting

The sorter sorts the items collected, and updates the inventory status, while identifying the RFID on the item

## The Logic:

Step 9

Taking out the boxes

Boxes are transferred to the RFID tunnel