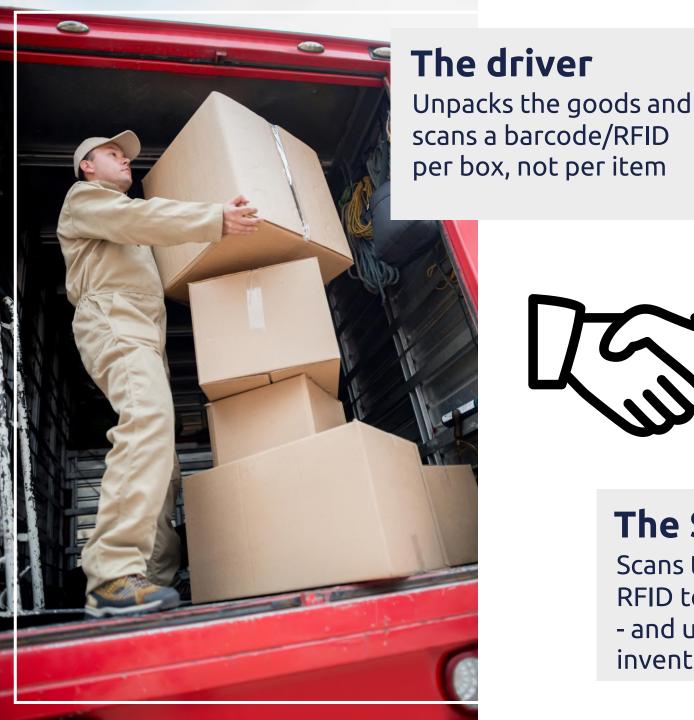

# Step 10 **Delivering**

Delivering the goods to the stores – the driver follows the distribution route according the transportation plan

Step 11
Hand-Shaking

Between the driver and the store manager by hand-heldterminal and POD software

### The Store

Scans the carton with RFID terminal – one click - and updates the store inventory