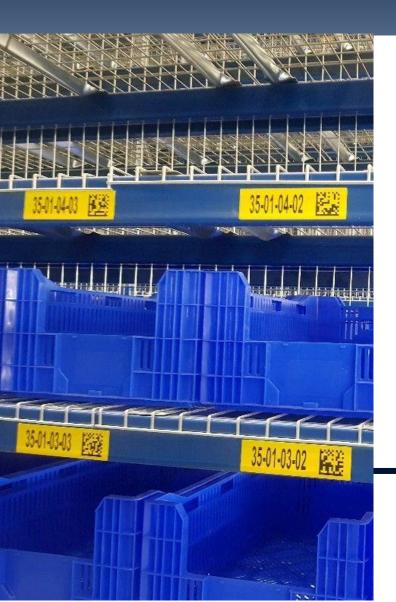

# Step 5 Put away to location

Arranging the items to a specific location in the distribution center

### Arranging the item at the location – similar to an address

City >>> Street >>> Building >>> floor >>> apartment

Inventory is ready to be shipped to the shops