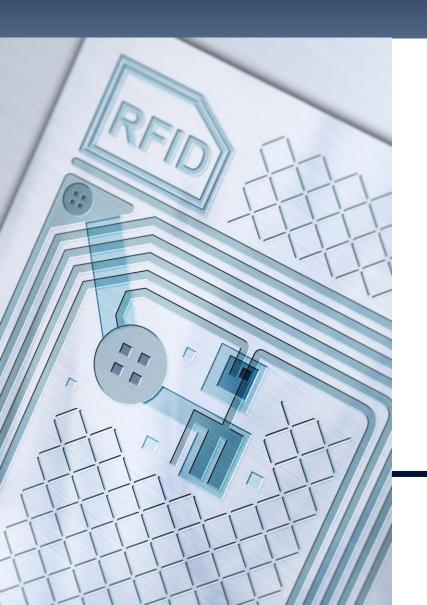

### How is the data collected?

**Barcode** 

RFID chip

### How is the data collected?

**RFID** chip

containers cartons