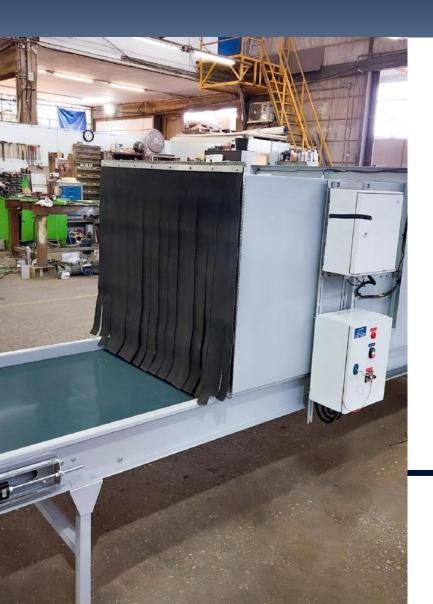

# Step 8 Sorting

The sorter sorts the items collected, and updates the inventory status, while identifying the RFID on the item

## The Logic:

Step 9

Taking out the boxes

Boxes are transferred to the RFID tunnel