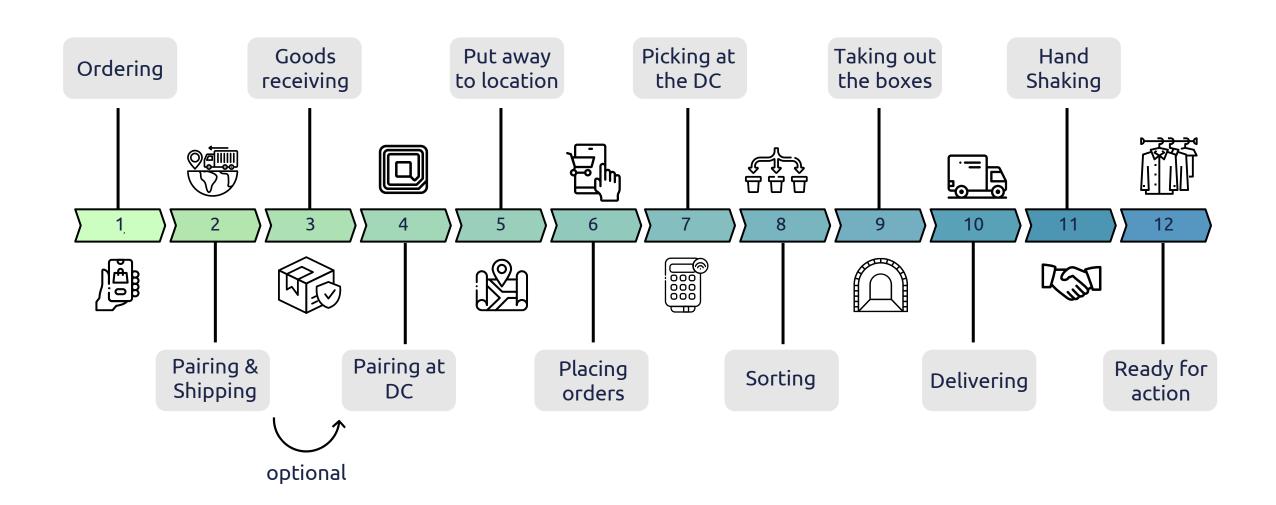

# Step 1 Ordering

The manufacturer abroad receives an order

# Step 3 Goods receiving

The arrival of the goods at the logistics center using WMS software or other line of business application.

## Step 4 Pairing at DC

Attaching the incoming products to RFID chip, Each product will be paired with unit RFID tag.
Required if products shipped without Tags from the manufacture

# Step 5 Put away to location

Arranging the items to a specific location in the distribution center

# Step 6 Placing orders

The consumers (stores/franchisee) place orders based on the inventory in the logistics center

# Step 7 Picking at the DC

Pick up the orders from the DC using a hand-held-terminal

# Step 8 Sorting

The sorter sorts the items collected, and updates the inventory status, while identifying the RFID on the item

## The Logic:

Step 9

Taking out the boxes

Boxes are transferred to the RFID tunnel

# Step 10 **Delivering**

Delivering the goods to the stores – the driver follows the distribution route according the transportation plan

Step 11
Hand-Shaking

Between the driver and the store manager by hand-heldterminal and POD software

# Step 12 Ready for action

The goods are in the store, ready for action – sales, inventory control and count