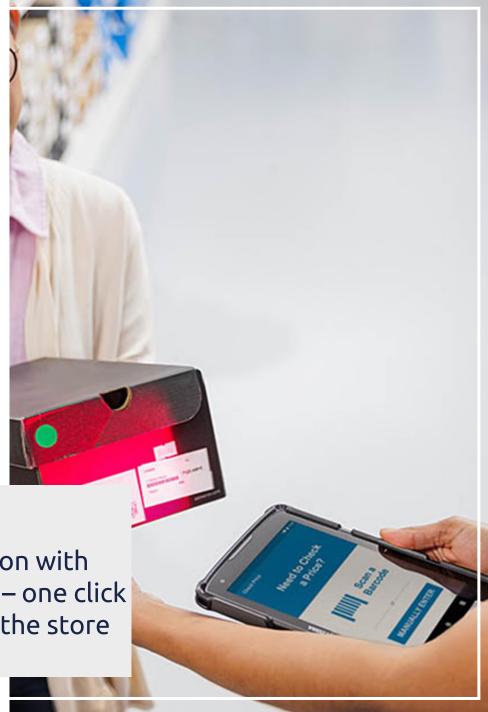

### The Store

Scans the carton with RFID terminal – one click - and updates the store inventory